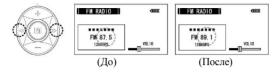

### **AUTO SCAN function**

The frequency on the broadcasting is automatically searched by pushing and holding either "  $\triangleleft$ " or "  $\triangleright$ " button after releasing the PRESET.

- When you searching the frequency by AUTO SCAN, please set receiving sensitivity using FM SCAN LEVEL of control mode.
- Set low SCAN LEVEL when frequency is not searched by AUTO SCAN.
- To stop the Auto Scan function, press the On/Off button.

### 2. FM Broadcasting Memory

• Adjust to the frequency you want by using ether " \bulleton" \bulleton.

Click "A-B/EQ" button and Choose to Memory Mode.

(Frequency Settlement)

• Select the desired channel № using ether " ► button.

(Choosing Channel)

• Save the selected channel № by pressing the "A-B/EQ" Button,

(Remember Channel)

• For searching this saved channel, press the " \rightarrow \right

(CH2) (CH3)

#### Автоматический поиск

Для автоматической настройки радиостанций нажмите и удерживайте кнопку « <◄ или « ▷▷

- Во время автоматической настройки установите чувствительность приема, используя настройку уровня сканирования в режиме управления
- Установите низкий уровень сканирования, если требуемая частота не была найдена при автоматическом сканировании.
- Чтобы остановить автоматическое сканирование, нажмите кнопку On/Off.

### 2. Сохранение радиостанции в памяти

• Настройте нужную частоту используя кнопки « 📢 или « 🕪.

(Установка частоты)

• Нажмите кнопку «А-В/ЕQ» и выберите режим памяти

• Выберите желаемый номер ячейки памяти кнопками « 📢» или « 🕽

(Выбор канала)

• Сохраните выбранную ячейку памяти нажав на кнопку «А-В/ЕQ»

(Сохранение канала)

auc

• Для поиска этой сохраненной ячейки нажмите кнопку « 🔷 » или « 🕪.